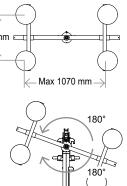

#### Technical data

Description Value Weight 630 kg 1350 mm Height Width (min) 820 mm Length (min) 2150 mm Extension of arm 600 mm Tip from horizontal 45° back og 90° forward Speedregulation Stepless high/low Sideshift 100 mm Vacuum system 2 circuit Lifting height 2770 mm Chargingvoltage 230 volt Integrated charger Cetek XT 14000 Chargingtime Approx 8 hours Battery (2 x 12v) 24 volt 2 x 105 A Runningperiod Approx 30 hours Front-wheel drive 1200 Watt - AC Brake Elektronic 4 unit Ø 300 mm Suction pads Automatic suction 2 vacuum pumps Lifting capacity 380 kg/200 kg arm in/extended (600 mm)