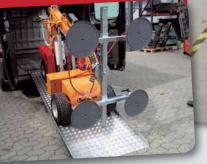

### SL 380 Outdoor

The Smartlift is easily transported in a van or on a trailer

The SL 380 can be

shifted sideways up to

Dutdoo

3

2

1