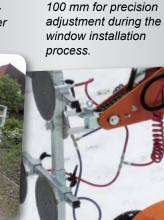

### SL 380 Outdoor

The Smartlift is easily transported in a van or on a trailer

The SL 380 can be

shifted sideways up to

Dutdoo

3

2

1