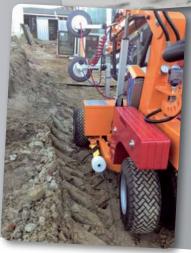

It has a 1200 W engine and an electronic braking system. Even when carrying a maximum load of 380 kg, the Smartlift has more than enough engine power to work outdoors in difficult terrain.

The lifting device is fitted with wide twin tyres to ensure that it does not get bogged down under extreme off-road conditions. The wide tyres also ensure that the device is uniquely stable.

1

The SL 380 Outdoor is fitted for window and glass installation as standard, but can be supplied with a special device for lifting e.g. heavy fire doors and gates.

This Smartlift has a dual-circuit vacuum system for maximum safety. Vacuum circuits shown here with blue and red vacuum tubes.