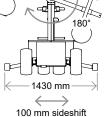

### SL 380 Outdoor

The Smartlift is easily transported in a van or on a trailer

The SL 380 can be

shifted sideways up to

Dutdoo

3

2

1

#### Technical data

Description Value Weight 630 kg 1350 mm Height Width (min) 820 mm Length (min) 2150 mm Extension of arm 600 mm Tip from horizontal 45° back og 90° forward Speedregulation Stepless high/low Sideshift 100 mm Vacuum system 2 circuit Lifting height 2770 mm Chargingvoltage 230 volt Integrated charger Cetek XT 14000 Chargingtime Approx 8 hours Battery (2 x 12v) 24 volt 2 x 105 A Runningperiod Approx 30 hours Front-wheel drive 1200 Watt - AC Brake Elektronic 4 unit Ø 300 mm Suction pads Automatic suction 2 vacuum pumps Lifting capacity 380 kg/200 kg arm in/extended (600 mm)