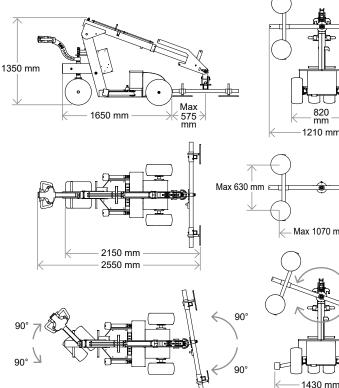

### SL 380 Outdoor

The Smartlift is easily transported in a van or on a trailer

The SL 380 can be

shifted sideways up to

Dutdoo

3

2

1

1

The SL 380 Outdoor is fitted for window and glass installation as standard, but can be supplied with a special device for lifting e.g. heavy fire doors and gates.

This Smartlift has a dual-circuit vacuum system for maximum safety. Vacuum circuits shown here with blue and red vacuum tubes.

#### Technical data

Description Value Weight 630 kg 1350 mm Height Width (min) 820 mm Length (min) 2150 mm Extension of arm 600 mm Tip from horizontal 45° back og 90° forward Speedregulation Stepless high/low Sideshift 100 mm Vacuum system 2 circuit Lifting height 2770 mm Chargingvoltage 230 volt Integrated charger Cetek XT 14000 Chargingtime Approx 8 hours Battery (2 x 12v) 24 volt 2 x 105 A Runningperiod Approx 30 hours Front-wheel drive 1200 Watt - AC Brake Elektronic 4 unit Ø 300 mm Suction pads Automatic suction 2 vacuum pumps Lifting capacity 380 kg/200 kg arm in/extended (600 mm)